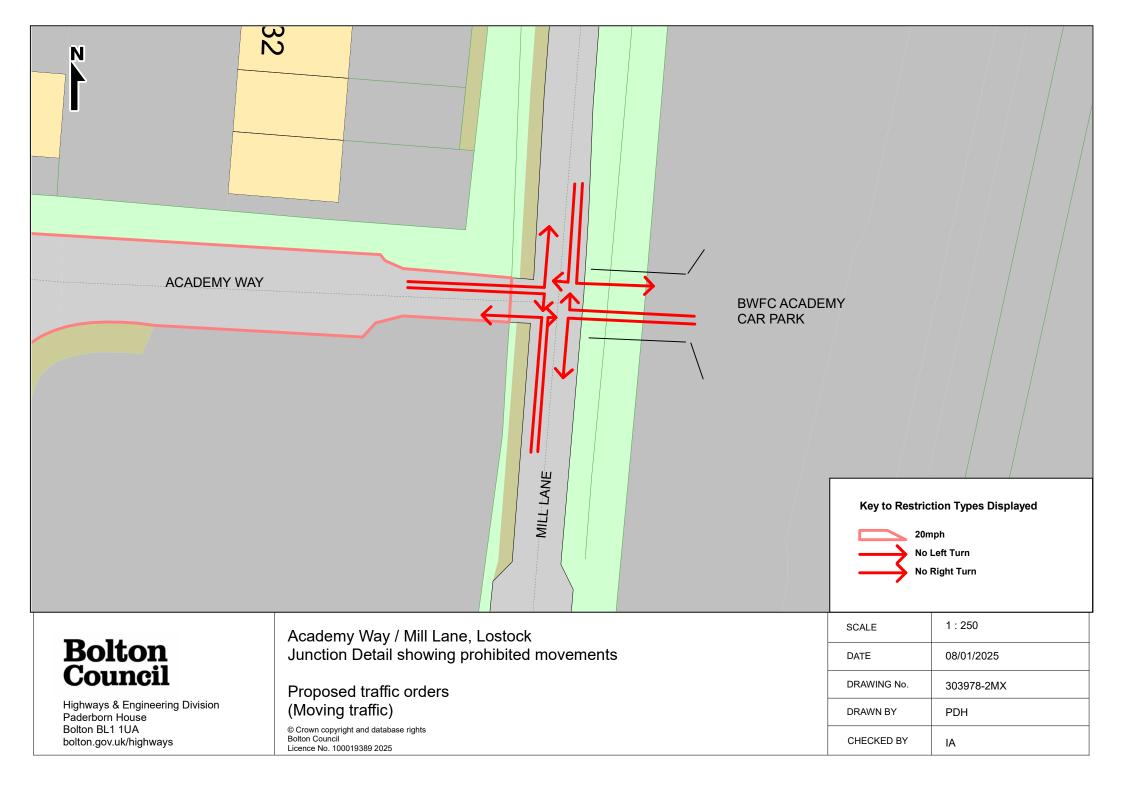

## MILL LANE / ACADEMY WAY

THE BOROUGH COUNCIL OF BOLTON ROAD TRAFFIC REGULATION ACT 1984 S.14 MILL LANE/ACADEMY WAY- TEMPORARY NO LEFT/RIGHT TURN

The Council intends to make an order, operative from 24 February 2025 for 18 months approx, the effect of which will be to implement the following restrictions to facilitate construction works:

## NO LEFT TURN

| Academy Way<br>BWFC Academy Car Park | at its junction with Mill Lane<br>at its junction with Mill Lane |
|--------------------------------------|------------------------------------------------------------------|
| Mill Lane                            | at its junction with Academy Way                                 |
| Mill Lane                            | at its junction with BWFC Academy Car Park                       |

## NO RIGHT TURN

| Academy Way           | at its junction with Mill Lane             |
|-----------------------|--------------------------------------------|
| BWFC Academy Car Park | at its junction with Mill Lane             |
| Mill Lane             | at its junction with Academy Way           |
| Mill Lane             | at its junction with BWFC Academy Car Park |