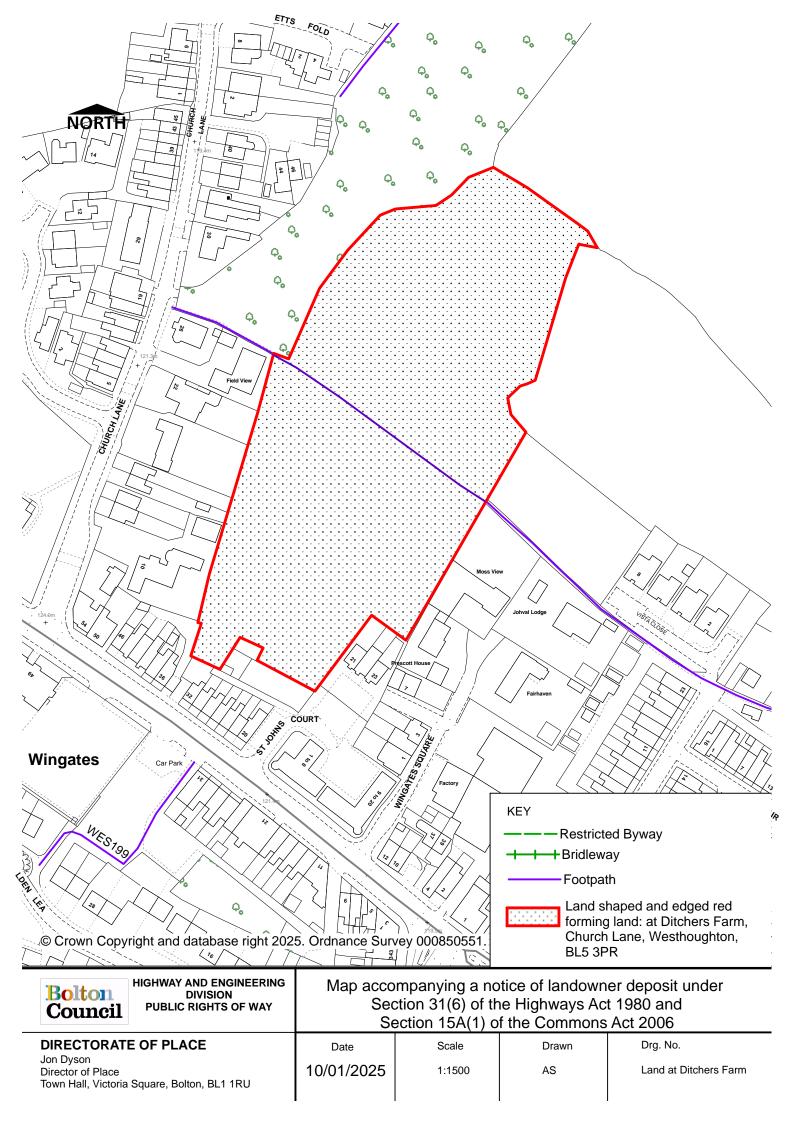

Description of the land(s) (including full address and postcode):

Land at Ditchers Farm, Church Lane, Westhoughton, BL5 3PR.

Name of the Parish, Ward or District in which the land(s) is situated: