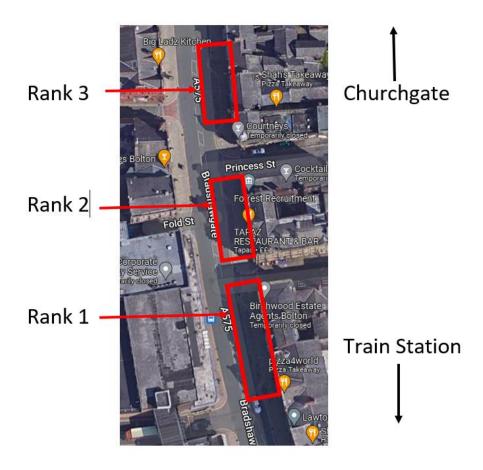

## Use of the Hackney Carriage Rank on Bradshawgate in Bolton

Please can we remind drivers that the Hackney ranks on Bradshawgate must be used in order **starting at rank 1** for pick ups. Ranks 2 and 3 are for queuing only and are feeder ranks as per below.

Rank 1 – Between Silverwell Street and Wood Street

Rank 2 - Between Wood Street and Princess Street

Rank 3 - Between Princess Street and Churchgate

Thank you in advance for your assistance and appreciate your support.