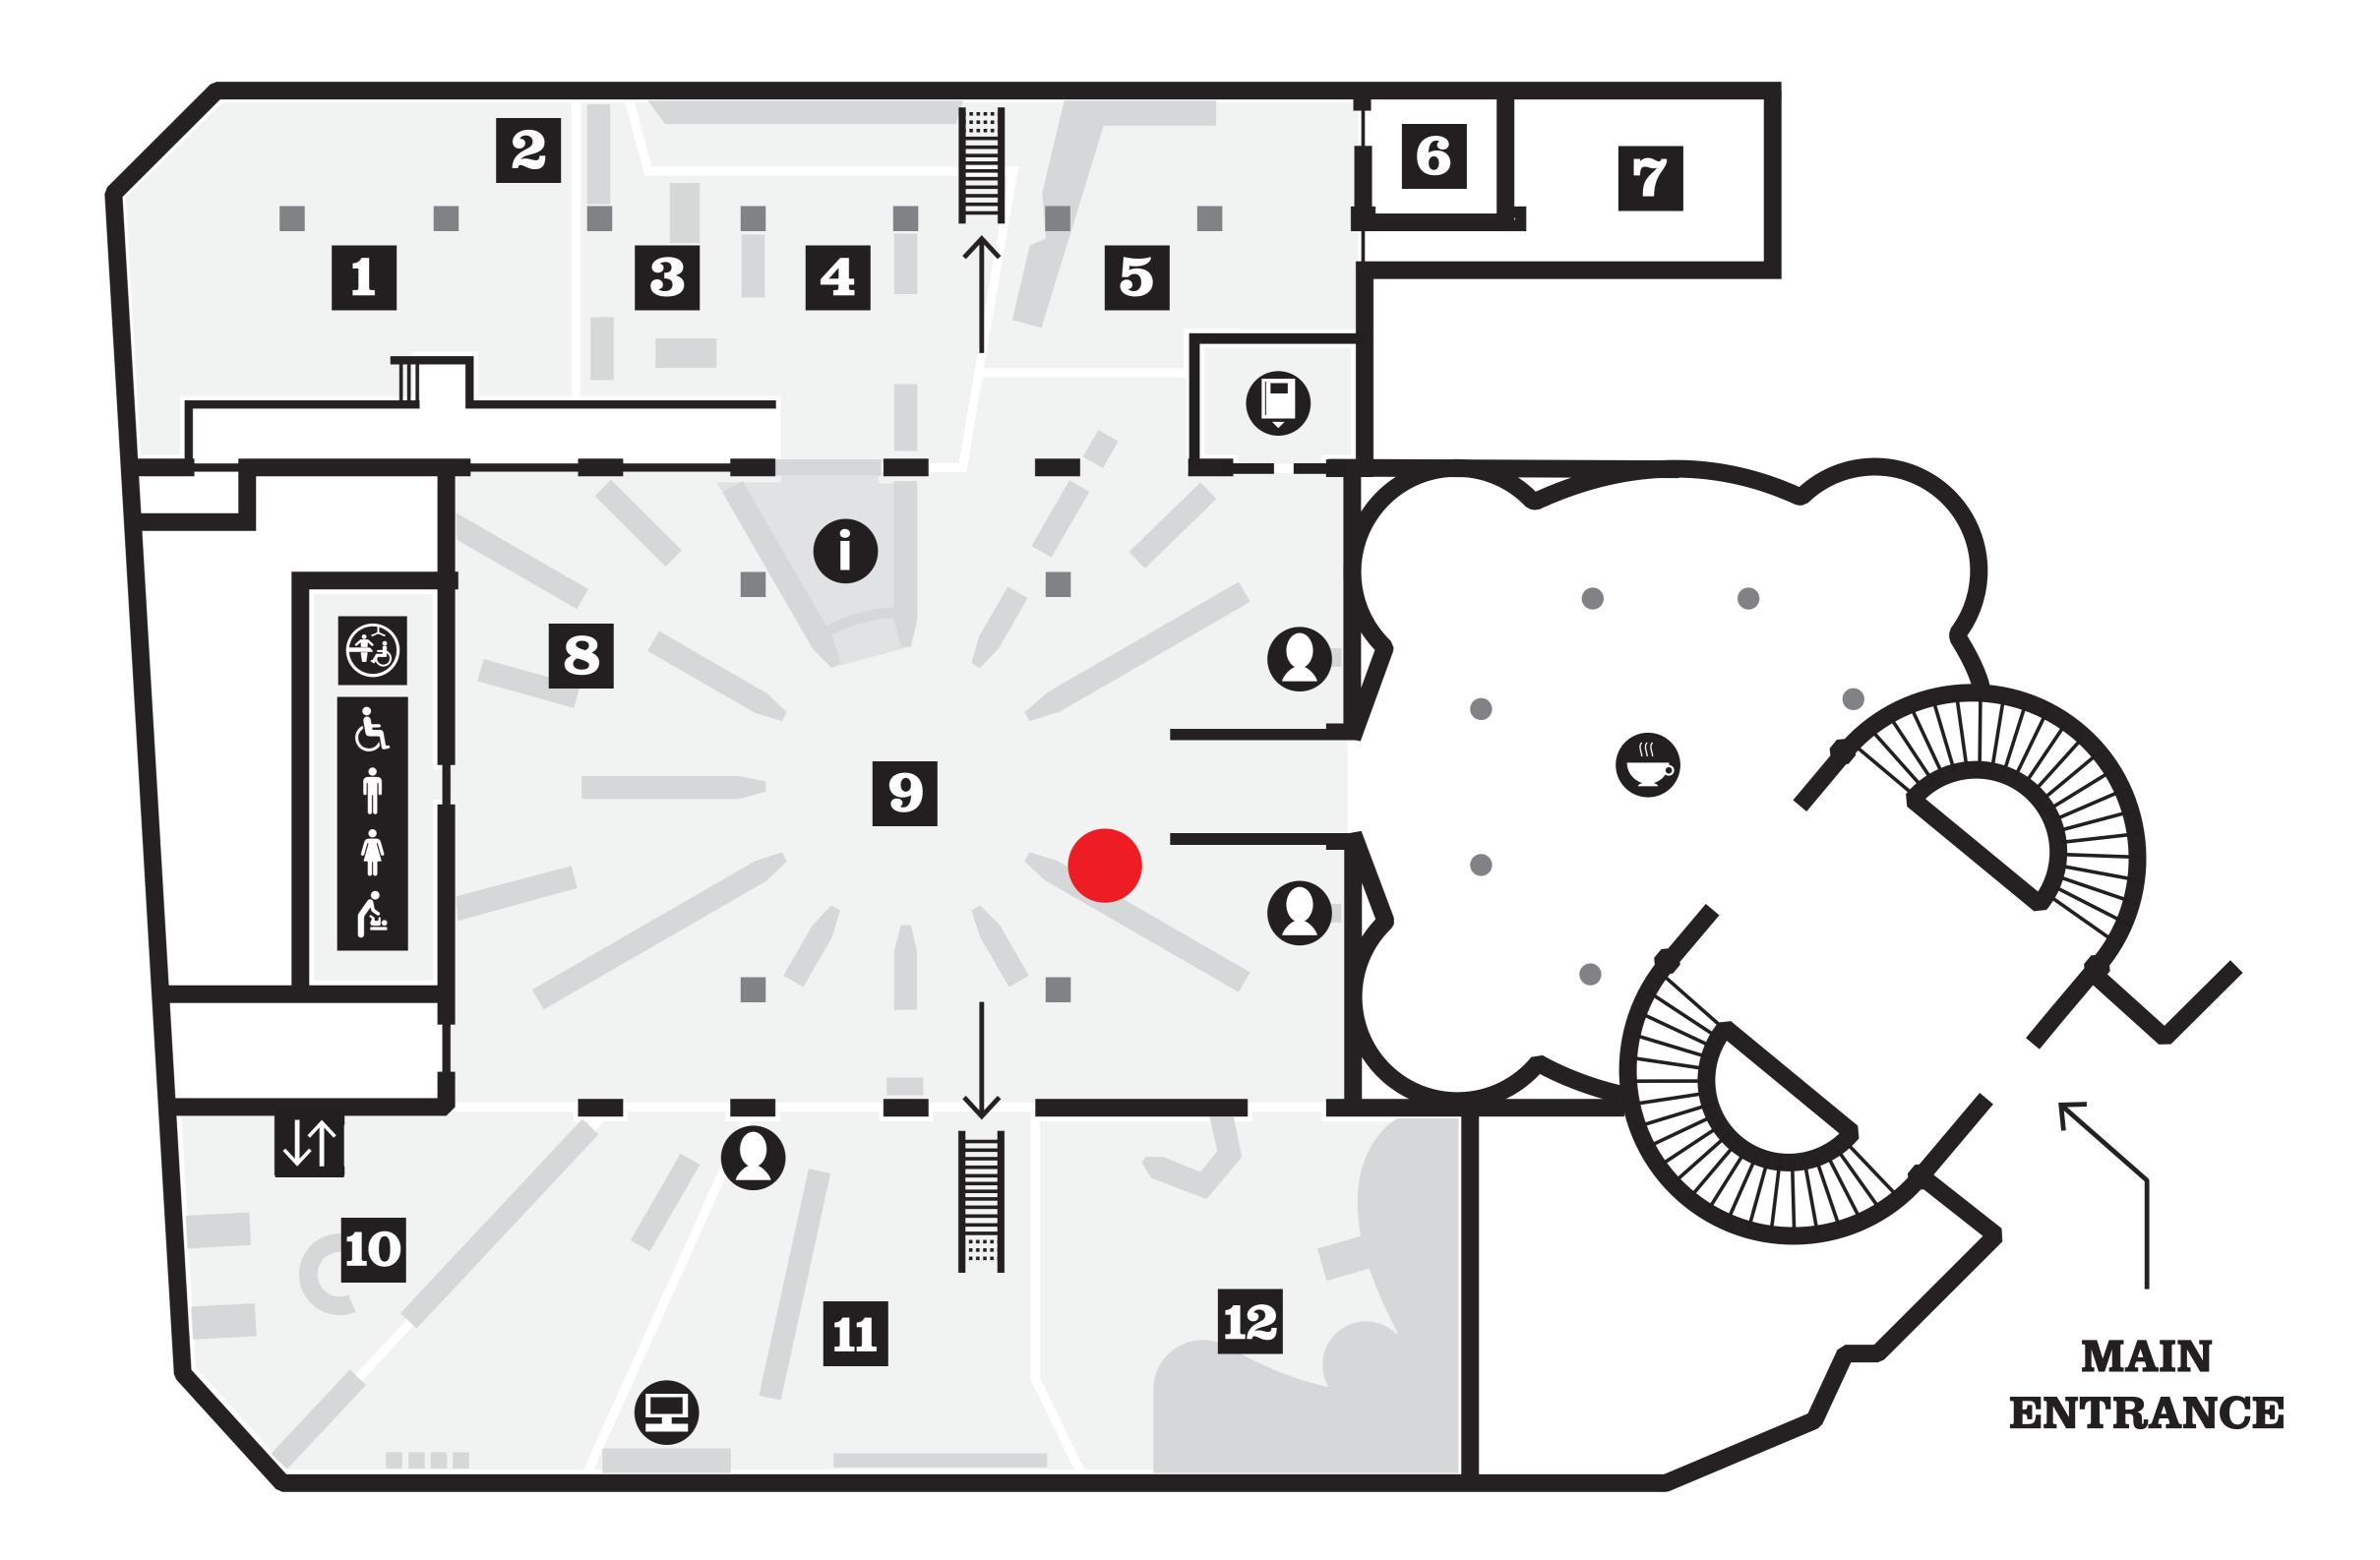

## You are here

Use this map to find the your way around the library. Please ask a member of staff for help.

#### **GROUND FLOOR**

- Main Desk
- Café
- 古中位 Toilets and Baby Change
- **Changing Places Toilets**
- ↓↑ Lift
- 1 History Centre
- 2 Business Centre
- 3 Adult Non-fiction including Business, Computers, Law, Local Studies, Reference
- 4 Talking Books
- **5** Computers
- 6 Meeting Room 1
- 7 Meeting Room 2
- 8 Biographies, True Crime
- 9 Adult Fiction
- 10 Young Adult Library
- 11 Children's Library
- 12 Early Years Library
- Children's Computers
- Self Service Machine
- Book Return

### GROUND FLOOR