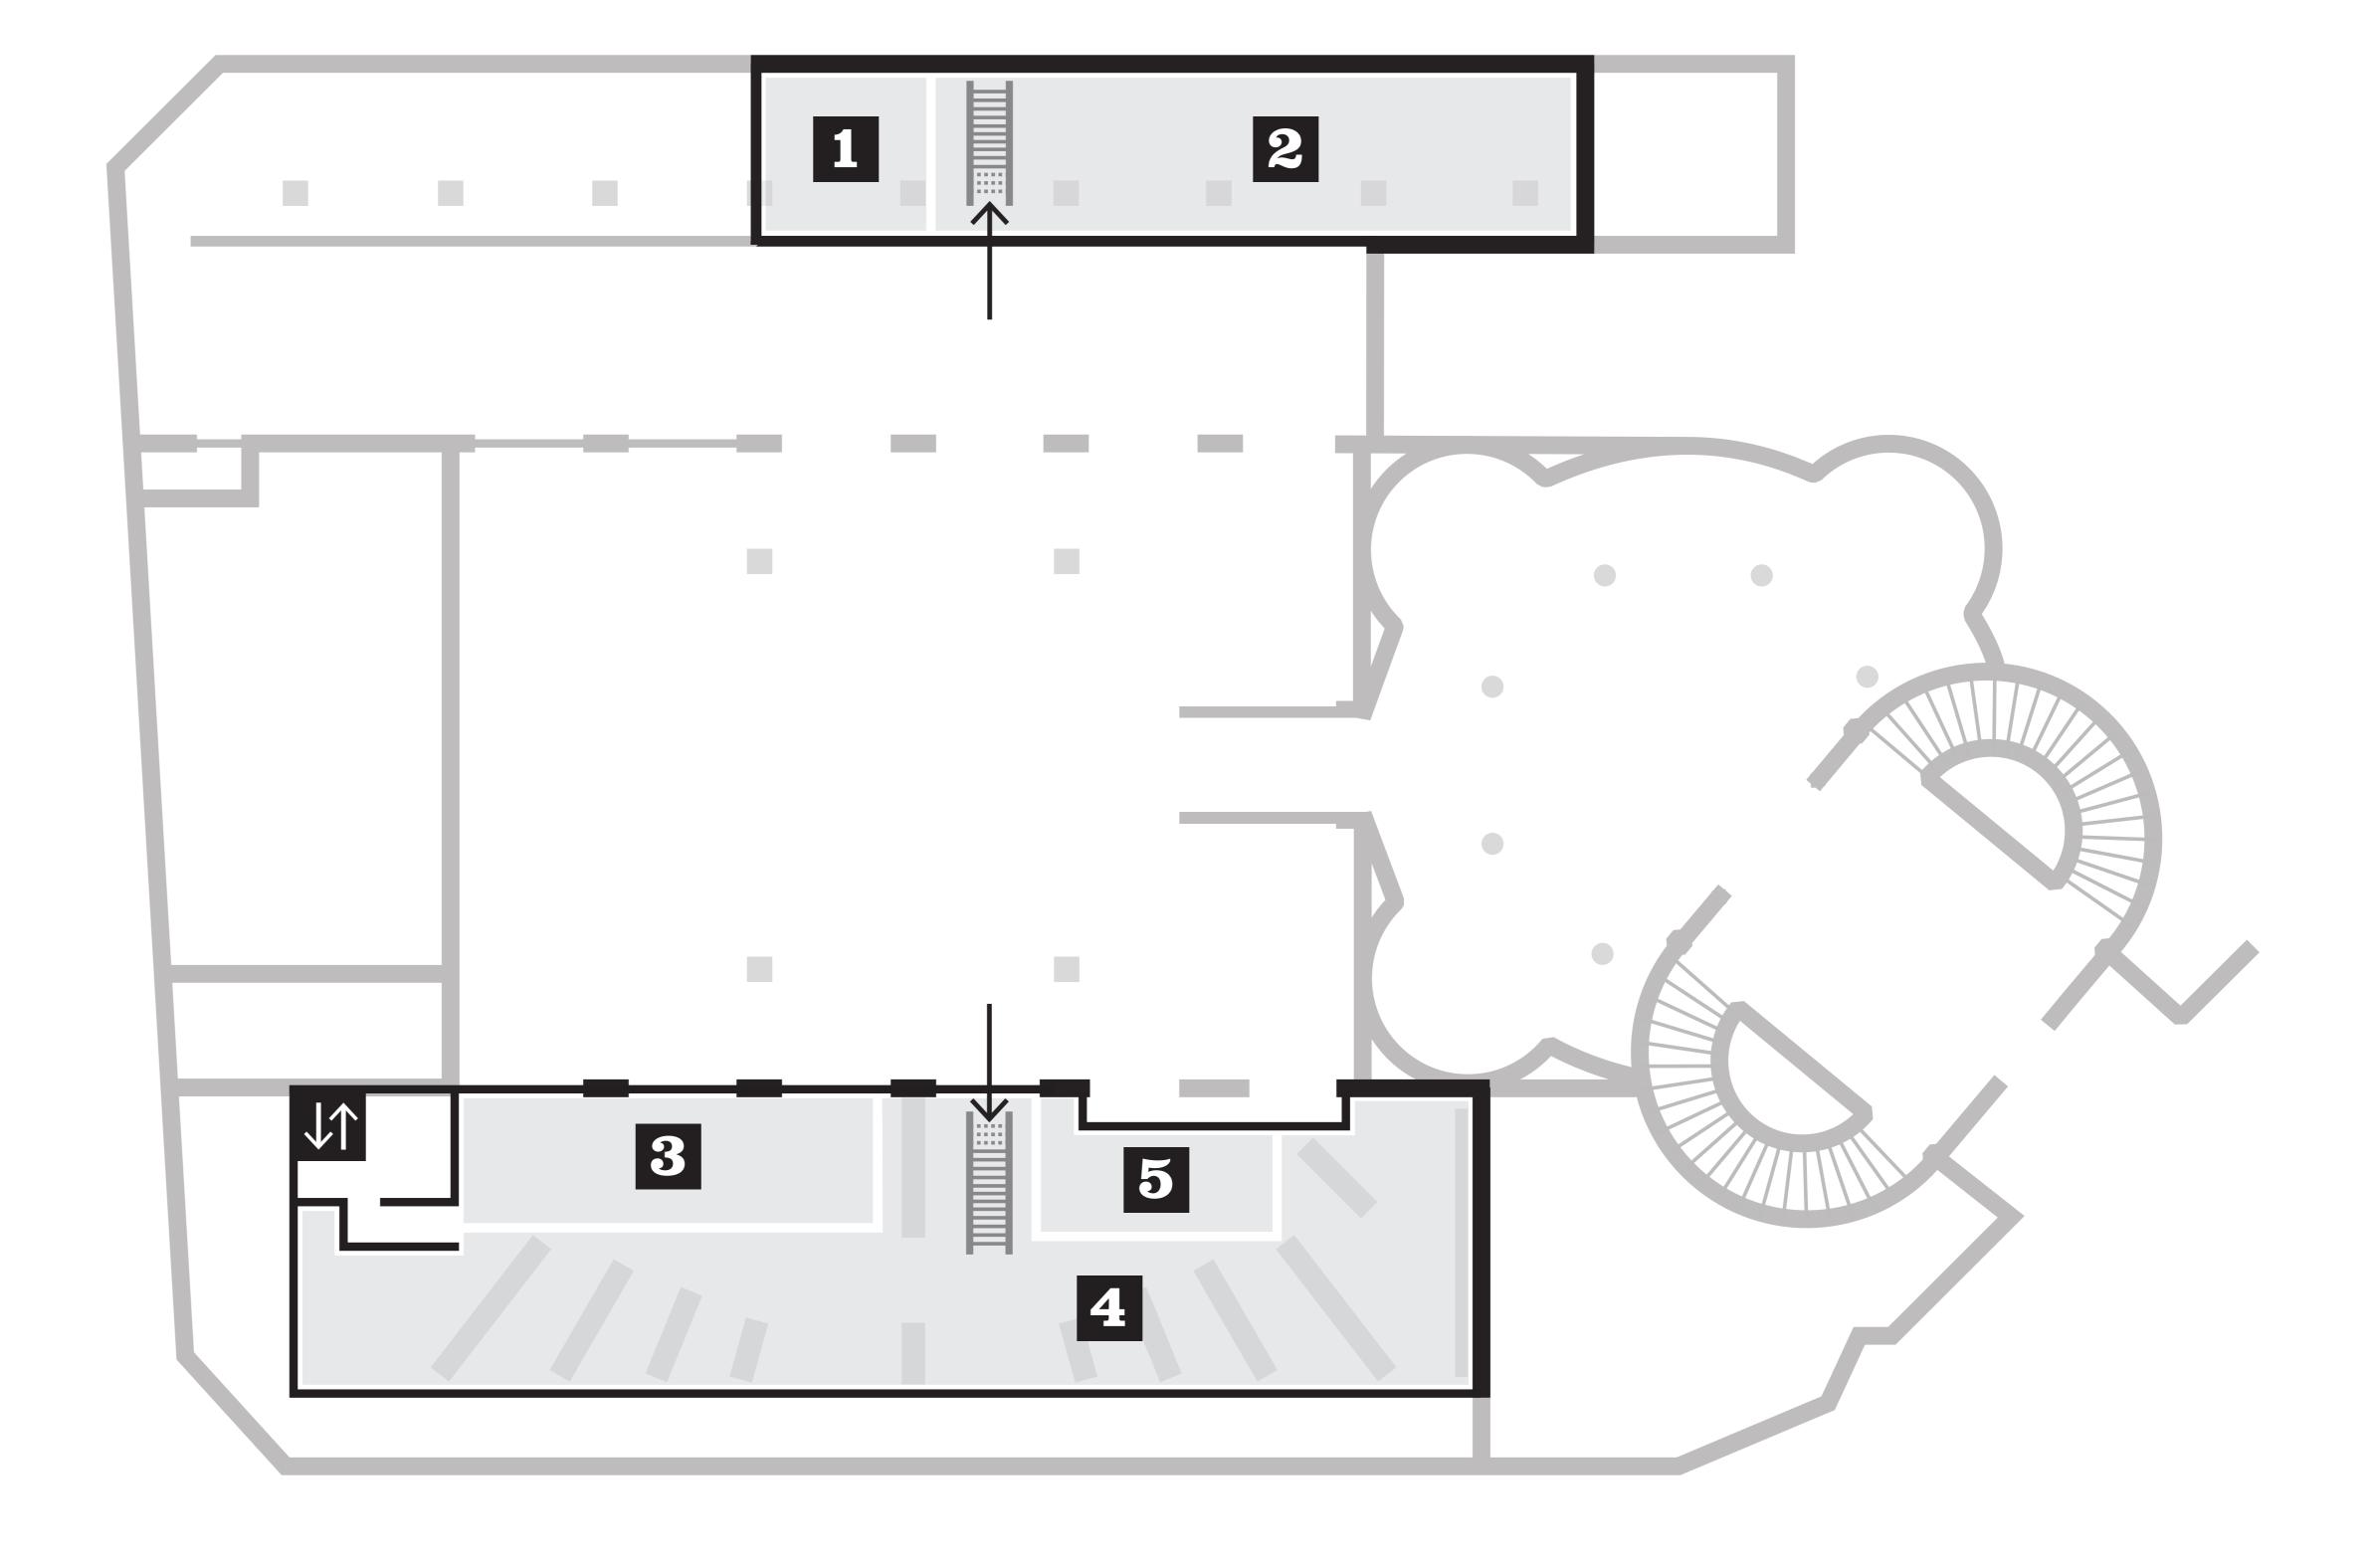

#### **MEZZANINE**

- 1 Study Lounge
- 2 Study Space
- 3 Community Space
- 4 Adult Non-fiction
- 5 Lounge
- ↓↑ Lift

#### MEZZANINE