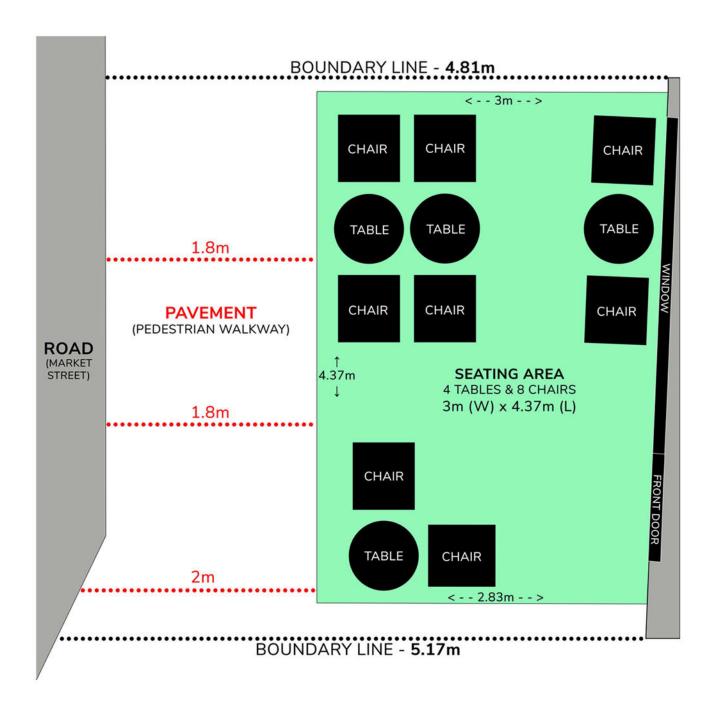

## SCALE DRAWING - PAVEMENT LICENSE KOO, 105 Market Street, Westhoughton, Bolton, BL5 3AA

## **NOTES**

- Seating area will be sectioned off with 1m high cafe barriers