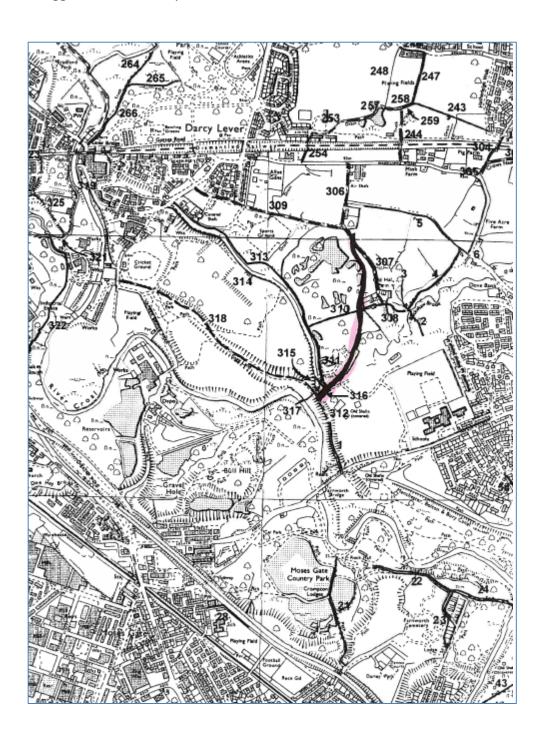

# **Copy of Maps Submitted (in date order)**

Date: 04/2002 File No: 301041

Darcy Lever Railway,

Gorses Road to Hollycroft Avenue, Darcy Lever

Date: 02/2009 File No: 301036

Nellies Clough, Horwich - Footpath to Bridleway