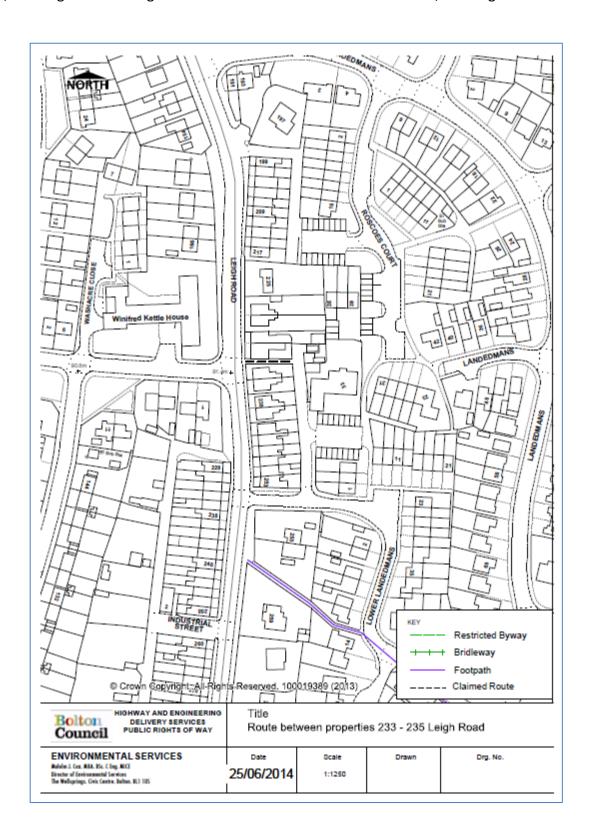

Regents Park Golf Course – Footpath from St Andrews Road to the Restricted Byway across the golf course

Date: 06/2014 Index Number 201406

233/235 Leigh Road - Leigh Road to the back street at the rear of 233/235 Leigh Road