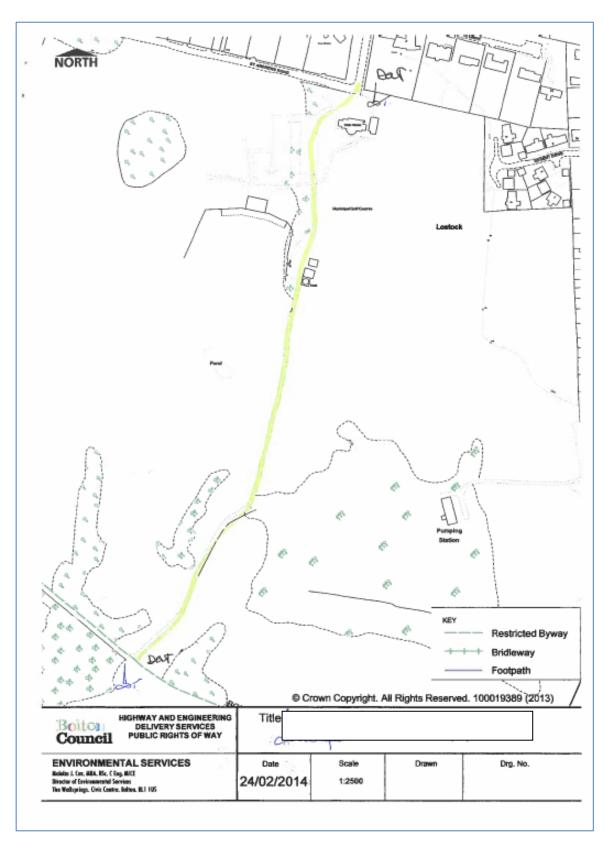

Regents Park Golf Course – Footpath from St Andrews Road to the Restricted Byway across the golf course

Date: 06/2014 Index Number 201406

233/235 Leigh Road - Leigh Road to the back street at the rear of 233/235 Leigh Road