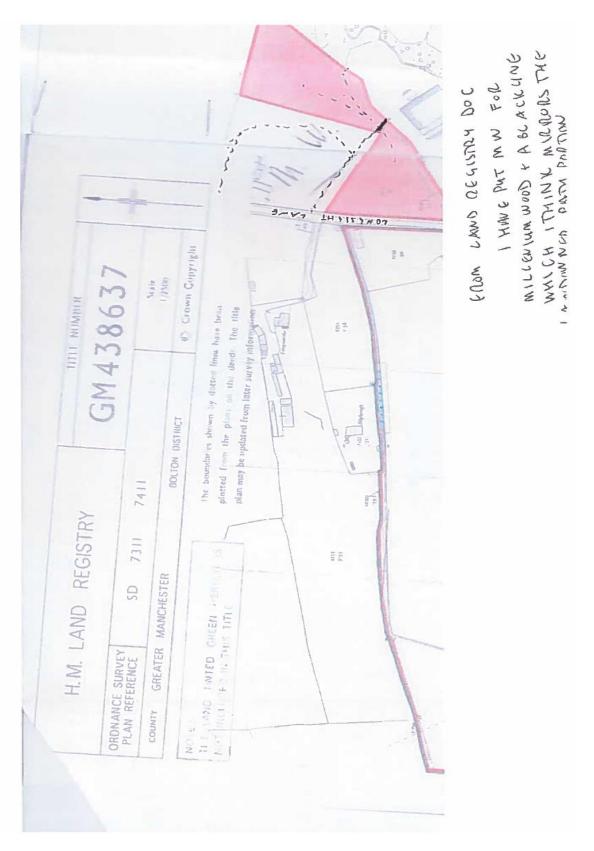

# Millennium Wood - Longsight Lane to public footpath TBS043

Date: 08/2018 Index Number 201808

Lakenheath Drive – Path off Lakenheath Drive to Hill Cot Road Route A-B; Route A-C and Route A-D

Date: 09/2023 Index Number 231209

Longsight Lane to junction with field and corner of Millenium Wood

Date: 08/2024 Index Number 240808

Riding Gate to Lower Knotts Cottage