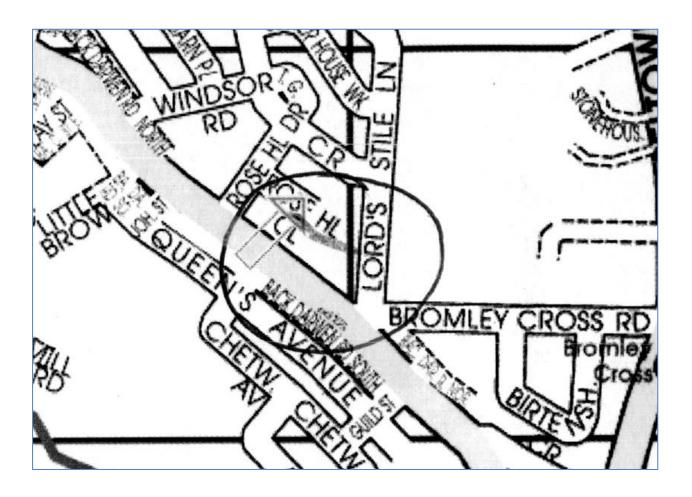

Rose Hill Close, Bromley Cross, Bolton, BL7 9JW

Date: 12/2007 File No: 301057

Ascot Road, Little Lever – Path connecting with canal side.

Date: 08/2008 File No 301052

Morris Fold Farm, Pocket Nook Road

Date: 02/2009 File No: 301065