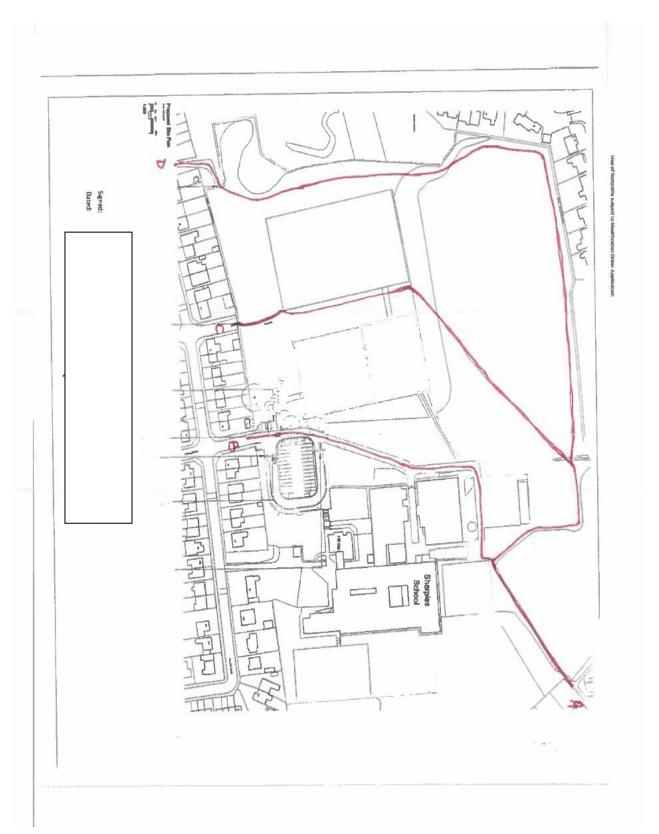

# Millennium Wood - Longsight Lane to public footpath TBS043

Date: 08/2018 Index Number 201808

Lakenheath Drive – Path off Lakenheath Drive to Hill Cot Road Route A-B; Route A-C and Route A-D

Date: 09/2023 Index Number 231209