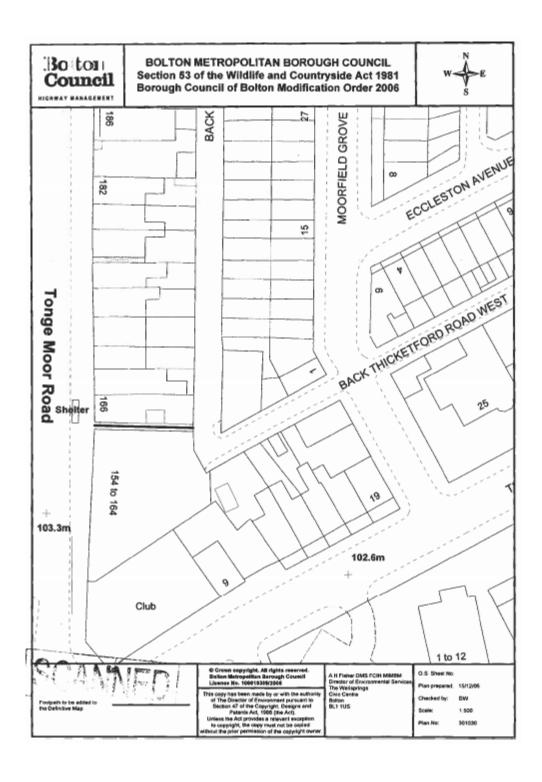

Date: 12/2003 File No 301000

Croftside to Fogg Lane – Bridleway

Date: 12/2004 File No 301026

Printers Lane, BL2 3DW

Date: 03/2005

File No 301033

Ginnel at 166 Tonge Moor Road, Bolton

Date: 09/2007 File No: 301053