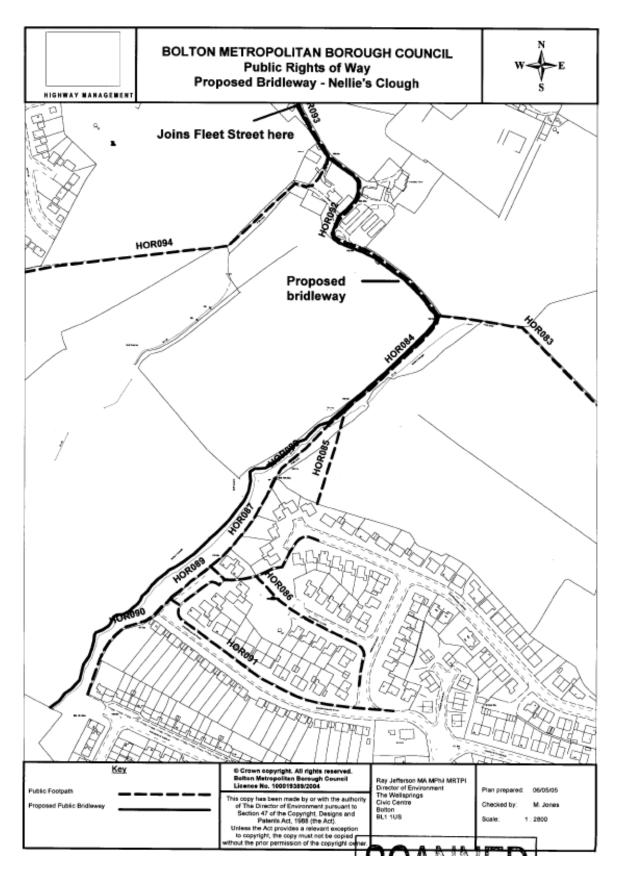

# **Copy of Maps Submitted (in date order)**

Date: 04/2002 File No: 301041

Darcy Lever Railway,

Gorses Road to Hollycroft Avenue, Darcy Lever

Date: 02/2009 File No: 301036

Nellies Clough, Horwich - Footpath to Bridleway