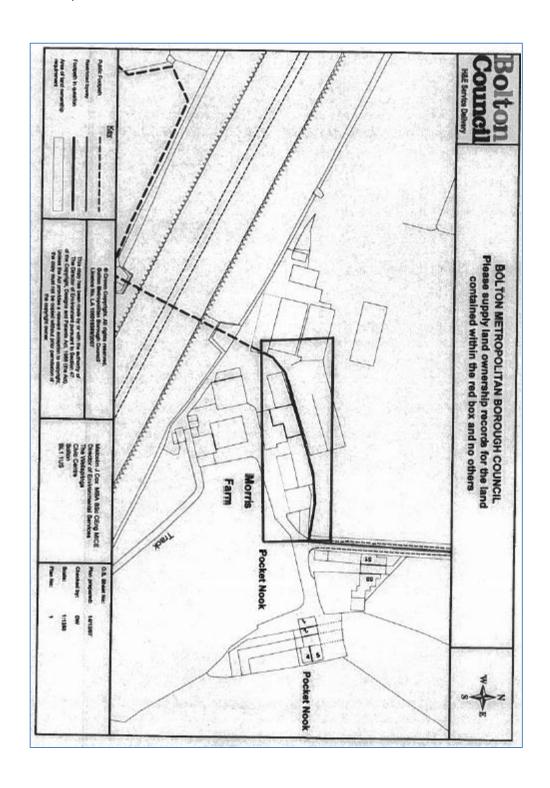

Rose Hill Close, Bromley Cross, Bolton, BL7 9JW

Date: 12/2007 File No: 301057

Ascot Road, Little Lever – Path connecting with canal side.

Date: 08/2008 File No 301052

Morris Fold Farm, Pocket Nook Road

Date: 02/2009 File No: 301065