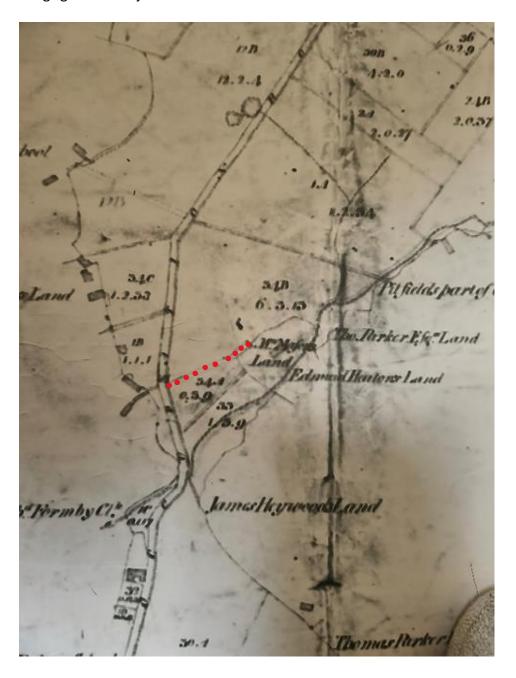

Longsight Lane to junction with field and corner of Millenium Wood

Date: 08/2024 Index Number 240808

Riding Gate to Lower Knotts Cottage