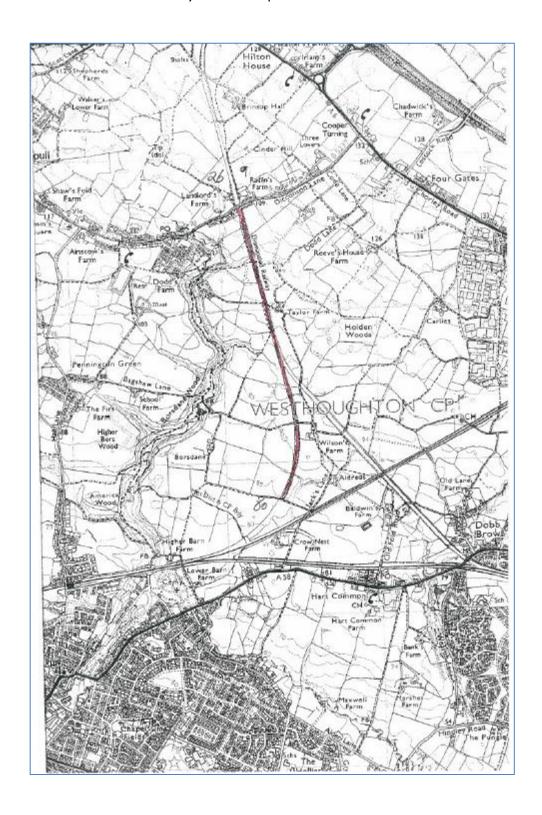

Bryants Acre to Garsdale Lane

Date: 09/2009 Index No 2009-0901

Former Hilton House Branch Railway Line – footpath from Dicconson Lane to Jacks Lane

Date: 09/2009

Index Number 2009 0902

Fern Street to River Croal