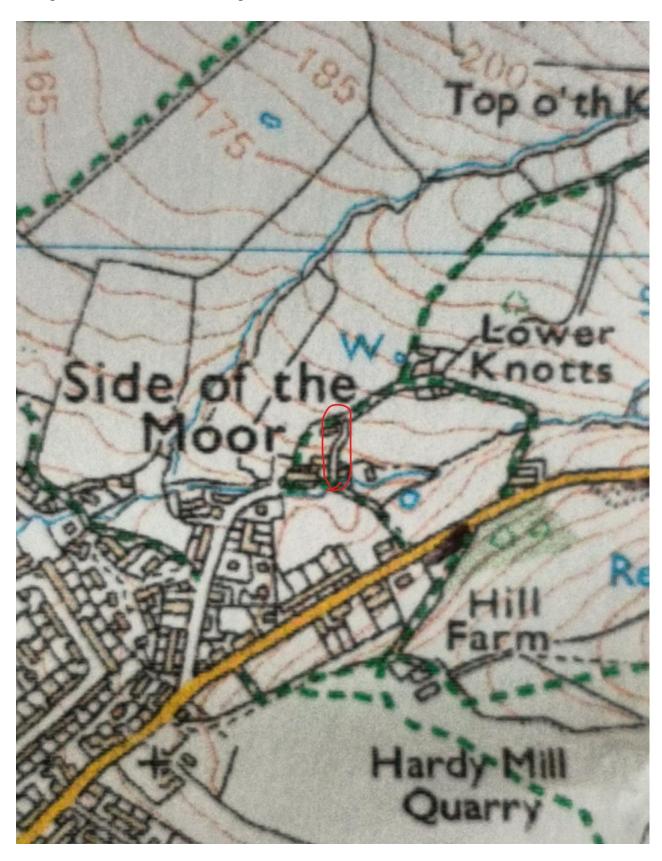

Longsight Lane to junction with field and corner of Millenium Wood

Date: 08/2024 Index Number 240808

Riding Gate to Lower Knotts Cottage