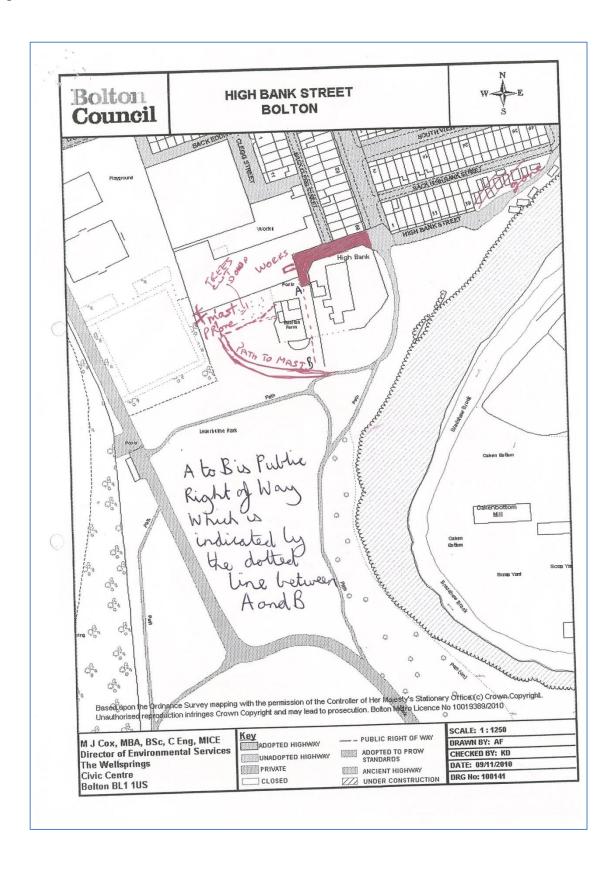

Date: 12/2010 File Number 301077

High Bank Street to Leverhulme Park via Edditch Farm

Date: 03/2011 File Number 301082

Druids Close to Chapel Street, Egerton via s/o 22A Druids Close

Date: 03/2014 Index Number 201403