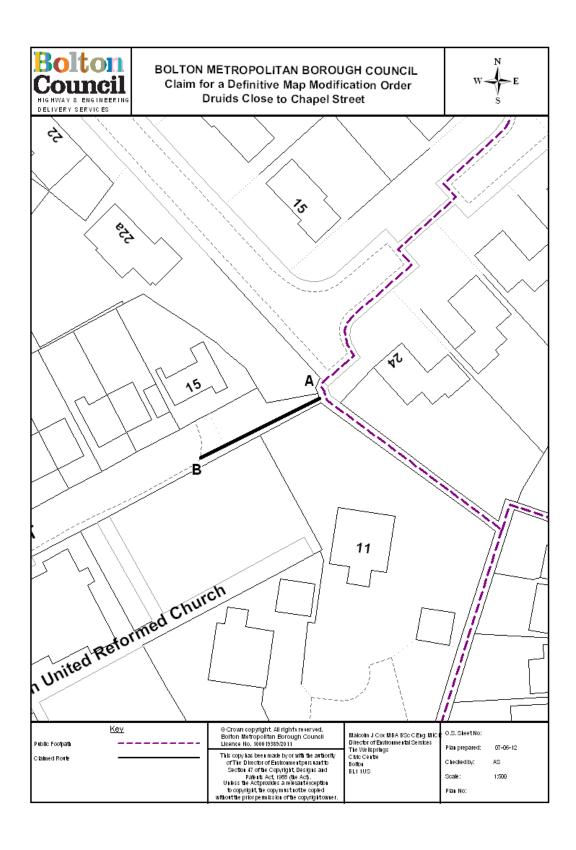

Date: 12/2010 File Number 301077

High Bank Street to Leverhulme Park via Edditch Farm

Date: 03/2011 File Number 301082

Druids Close to Chapel Street, Egerton via s/o 22A Druids Close

Date: 03/2014 Index Number 201403