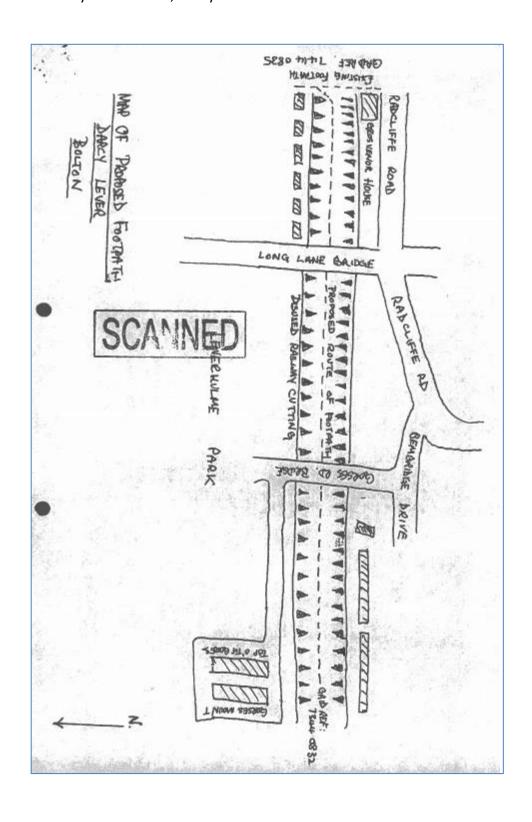

# **Copy of Maps Submitted (in date order)**

Date: 04/2002 File No: 301041

Darcy Lever Railway,

Gorses Road to Hollycroft Avenue, Darcy Lever

Date: 02/2009 File No: 301036

Nellies Clough, Horwich - Footpath to Bridleway