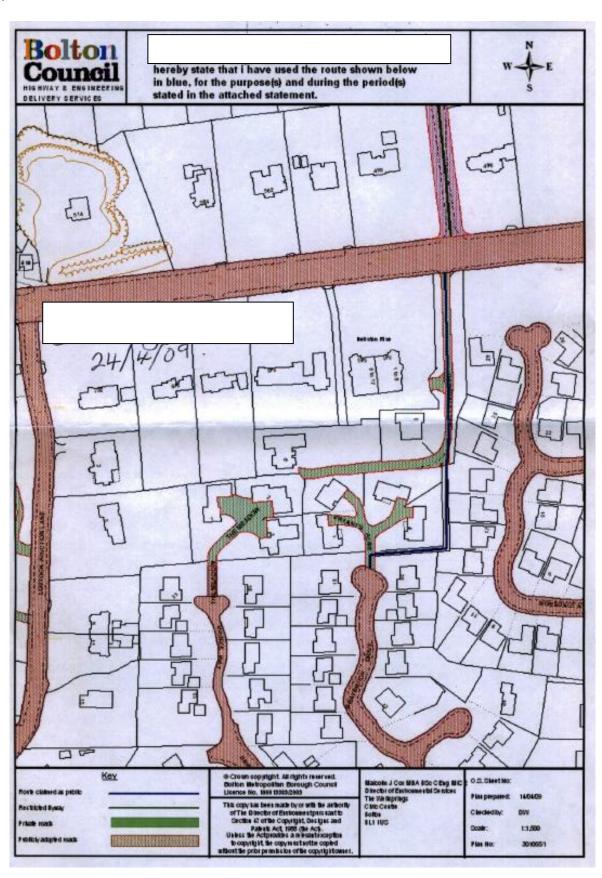

Rose Hill Close, Bromley Cross, Bolton, BL7 9JW

Date: 12/2007 File No: 301057

Ascot Road, Little Lever – Path connecting with canal side.

Date: 08/2008 File No 301052

Morris Fold Farm, Pocket Nook Road

Date: 02/2009 File No: 301065