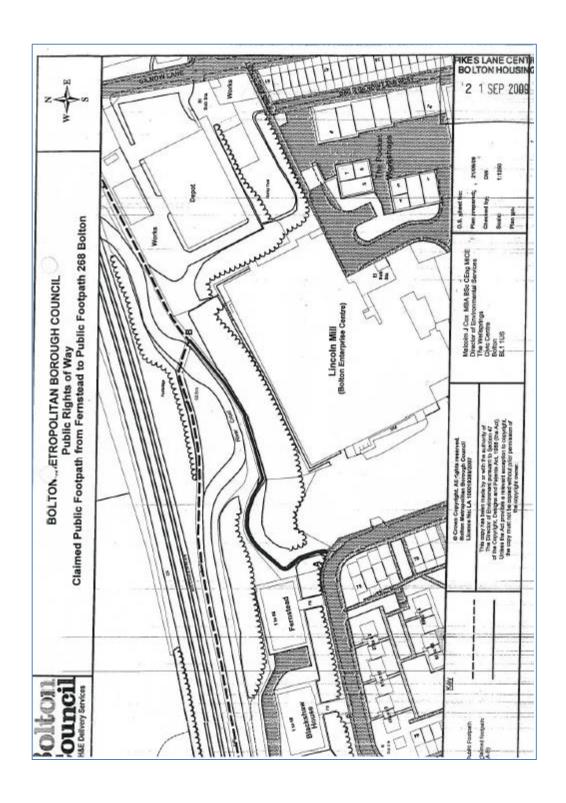

# **Copy of Maps Submitted (in date order)**

Date: 04/2002 File No: 301041

Darcy Lever Railway,

Gorses Road to Hollycroft Avenue, Darcy Lever

Date: 02/2009 File No: 301036

Nellies Clough, Horwich - Footpath to Bridleway