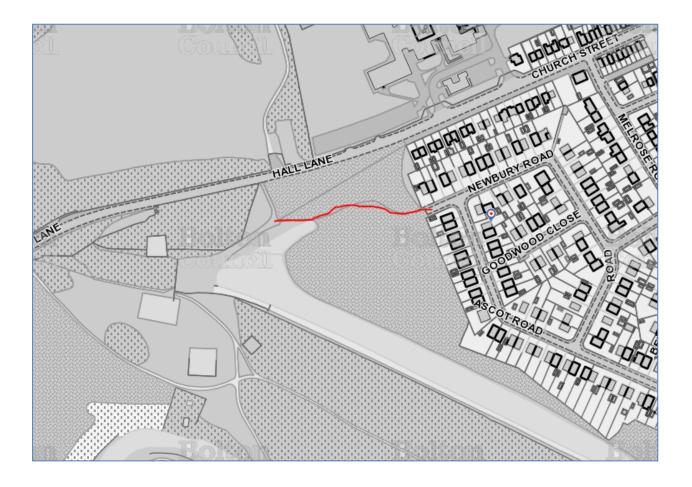

Rose Hill Close, Bromley Cross, Bolton, BL7 9JW

Date: 12/2007 File No: 301057

Ascot Road, Little Lever – Path connecting with canal side.

Date: 08/2008 File No 301052

Morris Fold Farm, Pocket Nook Road

Date: 02/2009 File No: 301065